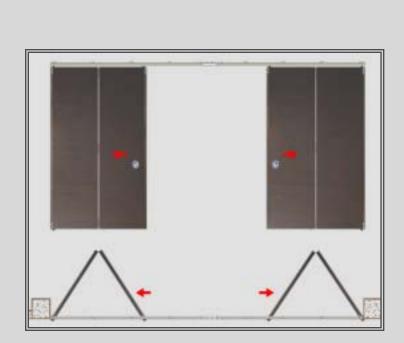

-wheeled hangers to cover a wide range of residential and commercaial applications. Loading capacity for standard duty is 80kg/per system, and for heavy duty is up to 150kg/per system.

The SL-4 ensures optimum visual harmony, offers extended scope for enhanced aesthetic elegance, and transform doors into contributory design elements.







## SL-M-4











## SL-M-4



India plus



### Standard Duty System

Loading capacity: 80kg/per system Max. door height: 2700mm Max. door width: 900mm

Door thickness: 30mm~34mm



### Heavy Duty System

Loading capacity: 150kg/per system

Max. door height: 3000mm Max. door width: 900mm

Door thickness: 35mm~50mm (other door thickness available,

but on request.)







## Sliding Folding Door System













## Sliding Folding Door System















## Applications of SL-M-4









## SL-M-80 & SL-M-120 (Wood)



India plus









## SL-M-80 (Wood)

Wall Mounting Track Ceiling Mounting Track



#### **Feauters**

#### DORMA SL-M-80

For fixing one panel set 30mm or 40mm Thick wooden door

Max weight of the Door leaves 80 Kg

Calculation of Door Height Door Height = H-69mm

Torque for screws in the clamps 15 Nm

All Measurements in mm

Overall Height = H

Door Height = H1

Door width = A













## *SL-M-120 (Wood)*

#### Wall Mounting Track Ceiling Mounting Track



#### **Feauters**

#### DORMA SL-M-120

For fixing one panel set 30mm or 40mm Thick wooden door

Max weight of the Door leaves 120 Kg

Calculation of Door Height Door Height = H-69mm

Torque for screws in the clamps 15 Nm

All Measurements in mm

Overa