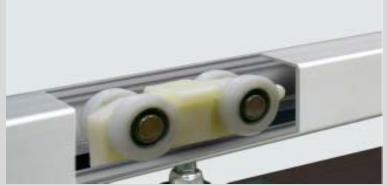

#### DORMA SL-M-80

For fixing one panel set 30mm or 40mm Thick wooden door

Max weight of the Door leaves 80 Kg

Calculation of Door Height Door Height = H-69mm

Torque for screws in the clamps 15 Nm

All Measurements in mm

#### DORMA SL-M-120

For fixing one panel set 30mm or 40mm Thick wooden door

Max weight of the Door leaves 120 Kg

Calculation of Door Height Door Height = H-69mm

Torque for screws in the clamps 15 Nm

All Measurements in mm

#### DORMA SL-M-250

For fixing one panel set 8mm or 10mm Glass Thickness

Max weight of the Door leaves 80 Kg

Calculation of Glass Height Glass Height = H-54mm

Torque for screws in the clamps 15 Nm

All Measurements in mm

#### DORMA SL-M-2500

For fixing one panel set 8mm or 10mm Glass Thickness

Max weight of the Door leaves 120 Kg

Calculation of Glass Height Glass Height = H-54mm

Torque for screws in the clamps
15 Nm
All Measurements in mm