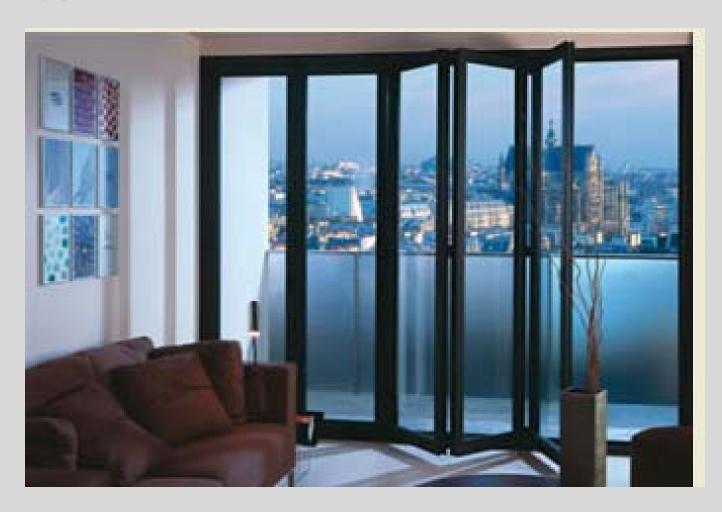

## SL-M-4

SL-4 Sliding/Folding Door System offers both two-wheeled and four-wheeled hangers to cover a wide range of residential and commercaial applications. Loading capacity for standard duty is 80kg/per system, and for heavy duty is up to 150kg/per system.

The SL-4 ensures optimum visual harmony, offers extended scope for enhanced aesthetic elegance, and transform doors into contributory design elements.