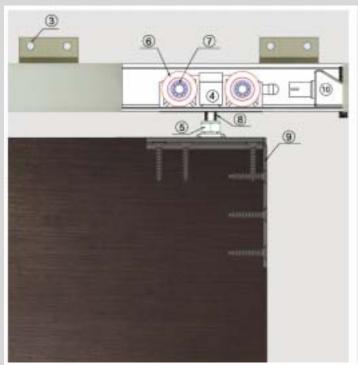

#### **Feauters**

#### DORMA SL-M-80

For fixing one panel set 30mm or 40mm Thick wooden door

Max weight of the Door leaves 80 Kg

Calculation of Door Height Door Height = H-69mm

Torque for screws in the clamps 15 Nm

All Measurements in mm