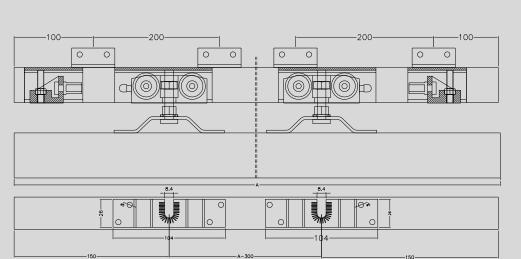

#### DORMA SL-M-250

For fixing one panel set 8mm or 10mm Glass Thickness

Max weight of the Door leaves 80 Kg

Calculation of Glass Height Glass Height = H-54mm

Torque for screws in the clamps 15 Nm

All Measurements in mm

Overall Height = H

Glass Height = H1

Glass width = A

#### DORMA SL-M-2500

For fixing one panel set 8mm or 10mm Glass Thickness

Max weight of the Door leaves 120 Kg

Calculation of Glass Height Glass Height = H-54mm

Torque for screws in the clamps
15 Nm
All Measurements in mm

Overall Height = H

Glass Height = H1

Glass width = A

Team DORMA

DORMA India Pvt Ltd