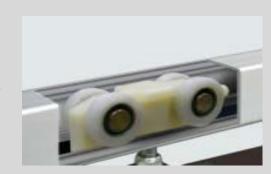

#### DORMA SL-M-80

For fixing one panel set 30mm or 40mm Thick wooden door

Max weight of the Door leaves 80 Kg

Calculation of Door Height Door Height = H-69mm

Torque for screws in the clamps 15 Nm

All Measurements in mm

#### DORMA SL-M-120

For fixing one panel set 30mm or 40mm Thick wooden door

Max weight of the Door leaves 120 Kg

Calculation of Door Height Door Height = H-69mm

Torque for screws in the clamps 15 Nm

All Measurements in mm