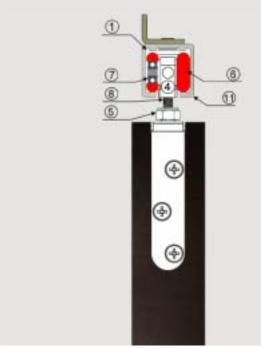

#### **Feauters**

#### DORMA SL-M-80

For fixing one panel set 30mm or 40mm Thick wooden door

Max weight of the Door leaves 80 Kg

Calculation of Door Height Door Height = H-69mm

Torque for screws in the clamps 15 Nm

All Measurements in mm