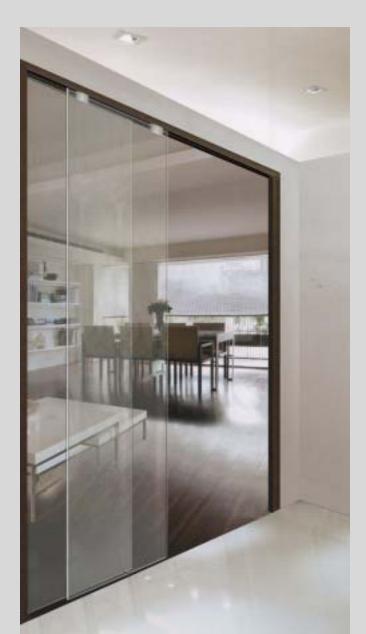

## SL-M-4

SL-4 Sliding/Folding Door System offers both two-wheeled and four-wheeled hangers to cover a wide range of residential and commercaial applications. Loading capacity for standard duty is 80kg/per system, and for heavy duty is up to 150kg/per system.

The SL-4 ensures optimum visual harmony, offers extended scope for enhanced aesthetic elegance, and transform doors into contributory design elements.

## Applications of SL-M-4