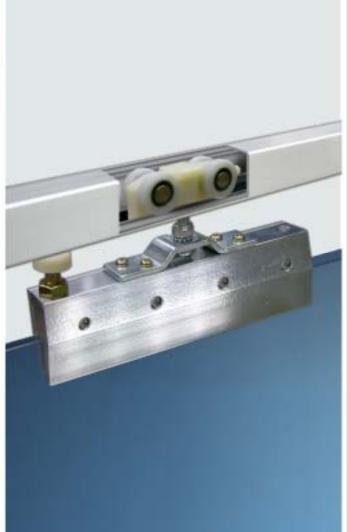

#### DORMA SL-M-80

For fixing one panel set 30mm or 40mm Thick wooden door

Max weight of the Door leaves 80 Kg

Calculation of Door Height Door Height = H-69mm

Torque for screws in the clamps 15 Nm

All Measurements in mm

#### DORMA SL-M-120

For fixing one panel set 30mm or 40mm Thick wooden door

Max weight of the Door leaves 120 Kg

Calculation of Door Height Door Height = H-69mm

Torque for screws in the clamps 15 Nm

All Measurements in mm

#### DORMA SL-M-250

For fixing one panel set 8mm or 10mm Glass Thickness

Max weight of the Door leaves 80 Kg

Calculation of Glass Height Glass Height = H-54mm

Torque for screws in the clamps 15 Nm

All Measurements in mm

#### DORMA SL-M-2500

For fixing one panel set 8mm or 10mm Glass Thickness

Max weight of the Door leaves 120 Kg

Calculation of Glass Height Glass Height = H-54mm

Torque for screws in the clamps
15 Nm
All Measurements in mm