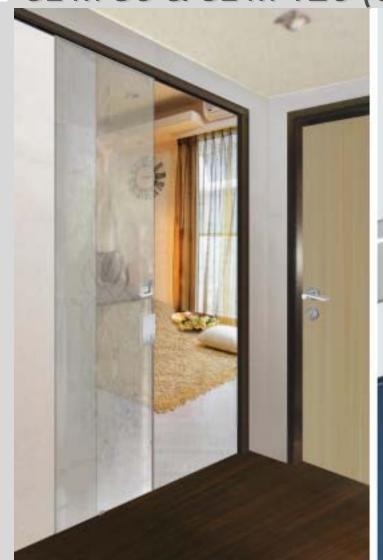

## Recommended Applications:

Loading capacity: 80 kg/per system

- Commercial and residential
- For partition of modern living space
- Complements

Brackets,

Top track,

Rugger carrier,

Recess handle,

Adjustable hook lock.

### Recommended Applications:

Loading capacity: 120 kg/per system

- Commercial and residential
- · For partition of modern living space
- Complements

Brackets,

Top track,

Rugger carrier,

Recess handle,

Adjustable hook lock.