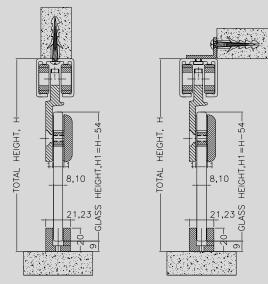

#### DORMA SL-M-250

For fixing one panel set 8mm or 10mm Glass Thickness

Max weight of the Door leaves 80 Kg

Calculation of Glass Height Glass Height = H-54mm

Torque for screws in the clamps 15 Nm

All Measurements in mm

Overall Height = H

Glass Height = H1

Glass width = A

#### DORMA SL-M-2500

For fixing one panel set 8mm or 10mm Glass Thickness

Max weight of the Door leaves 120 Kg

Calculation of Glass Height Glass Height = H-54mm

Torque for screws in the clamps
15 Nm
All Measurements in mm

Overall Height = H

Glass Height = H1

Glass width = A

Team DORMA

DORMA India Pvt Ltd