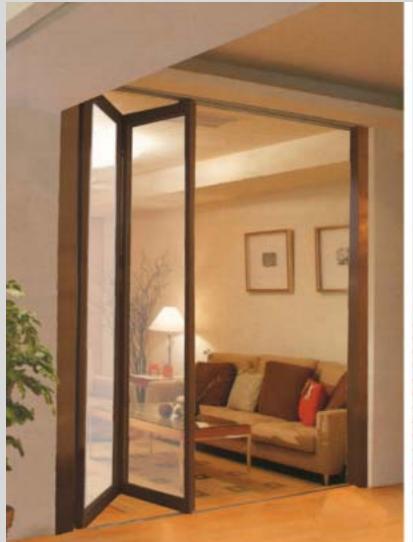

| Glass                     |
| SL-M<br>2500   | Sliding           | Heavy Duty - 120Kg                   | Glass                     |
| SL-M           | Sliding/Folding & | Standard - 80kg                      | Aluminium                 |
| FSW            | Center Folding    | Heavy Duty - 120Kg                   | Wood (Timber)<br>Glass    |







## SL-M-4

SL-4 Sliding/Folding Door System offers both two-wheeled and four-wheeled hangers to cover a wide range of residential and commercaial applications. Loading capacity for standard duty is 80kg/per system, and for heavy duty is up to 150kg/per system.

The SL-4 ensures optimum visual harmony, offers extended scope for enhanced aesthetic elegance, and transform doors into contributory design elements.







## SL-M-4











## SL-M-4



India plus



### Standard Duty System

Loading capacity: 80kg/per system Max. door height: 2700mm Max. door width: 900mm

Door thickness: 30mm~34mm



### Heavy Duty System

Loading capacity: 150kg/per system

Max. door height: 3000mm Max. door width: 900mm

Door thickness: 35mm~50mm (other door thickness available,

but on request.)







## Sliding Folding Door System













## Sliding Folding Door System















## Applications of SL-M-4









## SL-M-80 & SL-M-120 (Wood)



India plus









## SL-M-80 (Wood)

Wall Mounting Track Ceiling Mounting Track



#### **Feauters**

#### DORMA SL-M-80

For fixing one panel set 30mm or 40mm Thick wooden door

Max weight of the Door leaves 80 Kg

Calculation of Door Height Door Height = H-69mm

Torque for