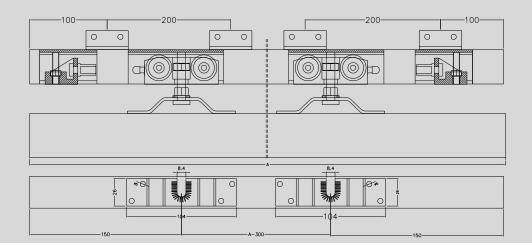

## SL-M-4

SL-4 Sliding/Folding Door System offers both two-wheeled and four-wheeled hangers to cover a wide range of residential and commercaial applications. Loading capacity for standard duty is 80kg/per system, and for heavy duty is up to 150kg/per system.

### Standard Duty System

Loading capacity: 80kg/per system Max. door height: 2700mm Max. door width: 900mm

Door thickness: 30mm~34mm

### Heavy Duty System

Loading capacity: 150kg/per system

Max. door height: 3000mm Max. door width: 900mm

Door thickness: 35mm~50mm (other door thickness available,

but on request.)