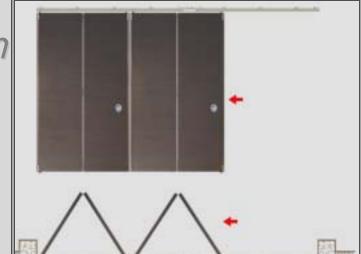

ur-wheeled hangers to cover a wide range of residential and commercaial applications. Loading capacity for standard duty is 80kg/per system, and for heavy duty is up to 150kg/per system.

The SL-4 ensures optimum visual harmony, offers extended scope for enhanced aesthetic elegance, and transform doors into contributory design elements.







## SL-M-4











## SL-M-4



India plus



### Standard Duty System

Loading capacity: 80kg/per system Max. door height: 2700mm Max. door width: 900mm

Door thickness: 30mm~34mm



### Heavy Duty System

Loading capacity: 150kg/per system

Max. door height: 3000mm Max. door width: 900mm

Door thickness: 35mm~50mm (other door thickness available,

but on request.)







## Sliding Folding Door System













## Sliding Folding Door System















## Applications of SL-M-4









## SL-M-80 & SL-M-120 (Wood)



India plus









## SL-M-80 (Wood)

Wall Mounting Track Ceiling Mounting Track



#### **Feauters**

#### DORMA SL-M-80

For fixing one panel set 30mm or 40mm Thick wooden door

Max weight of the Door leaves 80 Kg

Calculation of Door Height Door Height = H-69mm

Torque for screws in the clamps 15 Nm

All Measurements in mm

Overall Height = H

Door Height = H1

Door width = A













## *SL-M-120 (Wood)*

#### Wall Mounting Track Ceiling Mounting Track



#### **Feauters**

#### DORMA SL-M-120

For fixing one panel set 30mm or 40mm Thick wooden door

Max weight of the Door leaves 120 Kg

Calculation of Door Height Door Height = H-69mm

Torque for screws in the clamps 15 Nm

All Measurements in mm

Ove