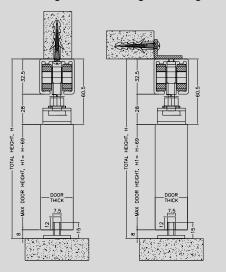

#### DORMA SL-M-250

For fixing one panel set 8mm or 10mm Glass Thickness

Max weight of the Door leaves 80 Kg

Calculation of Glass Height Glass Height = H-54mm

Torque for screws in the clamps 15 Nm

All Measurements in mm

Overall Height = H

Glass Height = H1

Glass width = A

#### DORMA SL-M-2500

For fixing one panel set 8mm or 10mm Glass Thickness

Max weight of the Door leaves 120 Kg

Calculation of Glass Height Glass Height = H-54mm

Torque for screws in the clamps
15 Nm
All Measurements in mm

Overall Height = H

Glass Height = H1

Glass width = A

Team DORMA

DORMA India Pvt Ltd