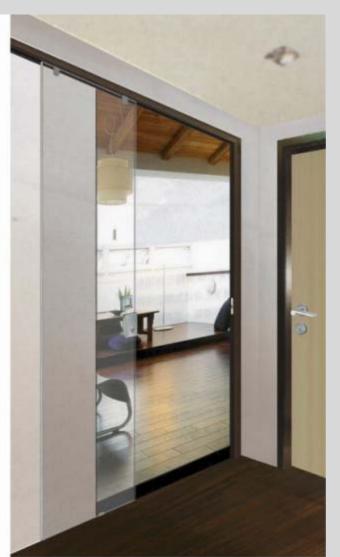

for screws in the clamps 15 Nm

All Measurements in mm

Overall Height = H

Door Height = H1

Door width = A













## *SL-M-120 (Wood)*

#### Wall Mounting Track Ceiling Mounting Track



#### **Feauters**

#### DORMA SL-M-120

For fixing one panel set 30mm or 40mm Thick wooden door

Max weight of the Door leaves 120 Kg

Calculation of Door Height Door Height = H-69mm

Torque for screws in the clamps 15 Nm

All Measurements in mm

Overall Height = H

Door Height = H1

Door width = A











SL-M-80 & SL-M-120 (Glass)













## *SL-M-250 (Glass)*

## Recommended Applications:

Loading capacity: 80 kg/per system

- Commercial and residential
- For partition of modern living space
- Complements

Brackets,

Top track,

Rugger carrier,

Recess handle,

Adjustable hook lock.











# India plus

## *SL-M-250 (Glass)*

Wall Mounting Track Ceiling Mounting Track



#### **Feauters**

#### DORMA SL-M-250

For fixing one panel set 8mm or 10mm Glass Thickness

Max weight of the Door leaves 80 Kg

Calculation of Glass Height Glass Height = H-54mm

Torque for screws in the clamps 15 Nm

All Measurements in mm

Overall Height = H

Glass Height = H1

Glass width = A











## SL-M-2500 (Glass)

### Recommended Applications:

Loading capacity: 120 kg/per system

- Commercial and residential
- · For partition of modern living space
- Complements

Brackets,

Top track,

Rugger carrier,

Recess handle,

Adjustable hook lock.













## SL-M-2500 (Glass)

Wall Mounting Track Ceiling Mounting Track



**Feauters** 

#### DORMA SL-M-2500

For fixing one panel set 8m