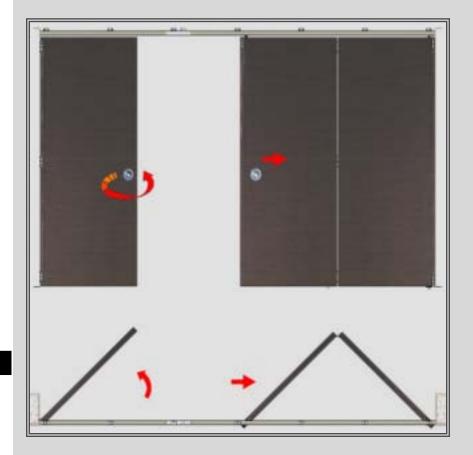

Door System offers both two-wheeled and four-wheeled hangers to cover a wide range of residential and commercaial applications. Loading capacity for standard duty is 80kg/per system, and for heavy duty is up to 150kg/per system.

The SL-4 ensures optimum visual harmony, offers extended scope for enhanced aesthetic elegance, and transform doors into contributory design elements.







## SL-M-4











## SL-M-4



India plus



### Standard Duty System

Loading capacity: 80kg/per system Max. door height: 2700mm Max. door width: 900mm

Door thickness: 30mm~34mm



### Heavy Duty System

Loading capacity: 150kg/per system

Max. door height: 3000mm Max. door width: 900mm

Door thickness: 35mm~50mm (other door thickness available,

but on request.)







## Sliding Folding Door System













## Sliding Folding Door System















## Applications of SL-M-4









## SL-M-80 & SL-M-120 (Wood)



India plus









## SL-M-80 (Wood)

Wall Mounting Track Ceiling Mounting Track



#### **Feauters**

#### DORMA SL-M-80

For fixing one panel set 30mm or 40mm Thick wooden door

Max weight of the Door leaves 80 Kg

Calculation of Door Height Door Height = H-69mm

Torque for screws in the clamps 15 Nm

All Measurements in mm

Overall Height = H

Door Height = H1

Door width = A













## *SL-M-120 (Wood)*

#### Wall Mounting Track Ceiling Mounting Track



#### **Feauters**

#### DORMA SL-M-120

For fixing one panel set 30mm or 40mm Thick wooden door

Max weight of the Door leaves 120 Kg

Calculation of Door Height Door Height = H-69mm

Torque for screws in the