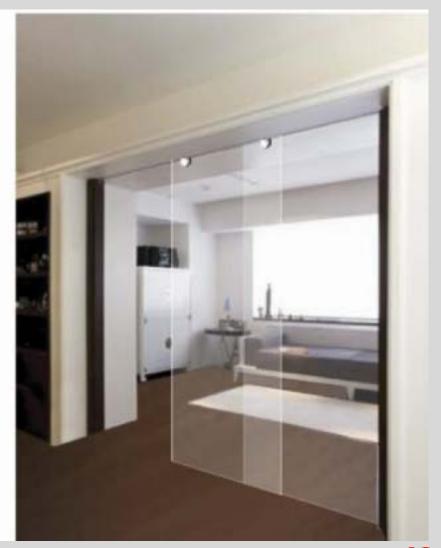

## Recommended Applications:

Loading capacity: 80 kg/per system

- Commercial and residential
- For partition of modern living space
- Complements

Brackets,

Top track,

Rugger carrier,

Recess handle,

Adjustable hook lock.

### Recommended Applications:

Loading capacity: 120 kg/per system

- Commercial and residential
- · For partition of modern living space
- Complements

Brackets,

Top track,

Rugger carrier,

Recess handle,

Adjustable hook lock.