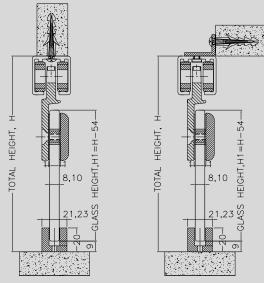

#### DORMA SL-M-250

For fixing one panel set 8mm or 10mm Glass Thickness

Max weight of the Door leaves 80 Kg

Calculation of Glass Height Glass Height = H-54mm

Torque for screws in the clamps 15 Nm

All Measurements in mm

Overall Height = H

Glass Height = H1

Glass width = A

#### DORMA SL-M-2500

For fixing one panel set 8mm or 10mm Glass Thickness

Max weight of the Door leaves 120 Kg

Calculation of Glass Height Glass Height = H-54mm

Torque for screws in the clamps
15 Nm
All Measurements in mm

Overall Height = H

Glass Height = H1

Glass width = A

Team DORMA

DORMA India Pvt Ltd