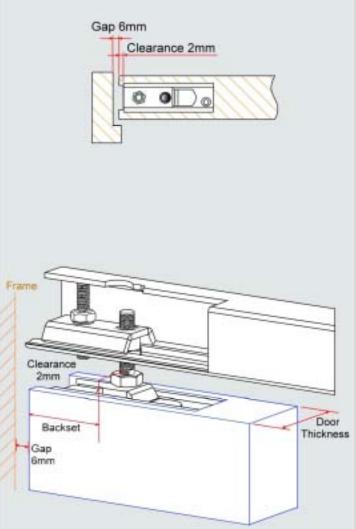

#### DORMA SL-M-80

For fixing one panel set 30mm or 40mm Thick wooden door

Max weight of the Door leaves 80 Kg

Calculation of Door Height Door Height = H-69mm

Torque for screws in the clamps 15 Nm

All Measurements in mm

Overall Height = H

Door Height = H1

Door width = A