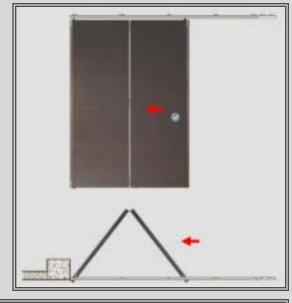

or System offers both two-wheeled and four-wheeled hangers to cover a wide range of residential and commercaial applications. Loading capacity for standard duty is 80kg/per system, and for heavy duty is up to 150kg/per system.

The SL-4 ensures optimum visual harmony, offers extended scope for enhanced aesthetic elegance, and transform doors into contributory design elements.







## SL-M-4











## SL-M-4



India plus



### Standard Duty System

Loading capacity: 80kg/per system Max. door height: 2700mm Max. door width: 900mm

Door thickness: 30mm~34mm



### Heavy Duty System

Loading capacity: 150kg/per system

Max. door height: 3000mm Max. door width: 900mm

Door thickness: 35mm~50mm (other door thickness available,

but on request.)







## Sliding Folding Door System













## Sliding Folding Door System















## Applications of SL-M-4









## SL-M-80 & SL-M-120 (Wood)



India plus









## SL-M-80 (Wood)

Wall Mounting Track Ceiling Mounting Track



#### **Feauters**

#### DORMA SL-M-80

For fixing one panel set 30mm or 40mm Thick wooden door

Max weight of the Door leaves 80 Kg

Calculation of Door Height Door Height = H-69mm

Torque for screws in the clamps 15 Nm

All Measurements in mm

Overall Height = H

Door Height = H1

Door width = A













## *SL-M-120 (Wood)*

#### Wall Mounting Track Ceiling Mounting Track



#### **Feauters**

#### DORMA SL-M-120

For fixing one panel set 30mm or 40mm Thick wooden door

Max weight of the Door leaves 120 Kg

Calculation of Door Height Door Height = H-69mm

Torque for screws in the c