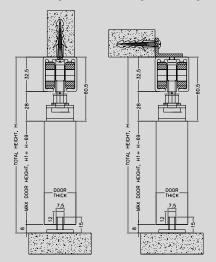

#### DORMA SL-M-80

For fixing one panel set 30mm or 40mm Thick wooden door

Max weight of the Door leaves 80 Kg

Calculation of Door Height Door Height = H-69mm

Torque for screws in the clamps 15 Nm

All Measurements in mm

Overall Height = H

Door Height = H1

Door width = A

#### DORMA SL-M-120

For fixing one panel set 30mm or 40mm Thick wooden door

Max weight of the Door leaves 120 Kg

Calculation of Door Height Door Height = H-69mm

Torque for screws in the clamps 15 Nm

All Measurements in mm

Overall Height = H

Door Height = H1

Door width = A

SL-M-80 & SL-M-120 (Glass)