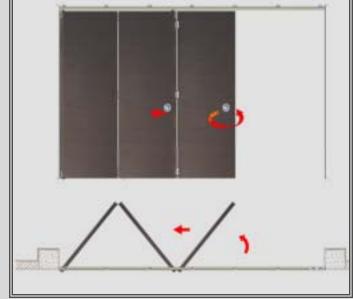

System offers both two-wheeled and four-wheeled hangers to cover a wide range of residential and commercaial applications. Loading capacity for standard duty is 80kg/per system, and for heavy duty is up to 150kg/per system.

The SL-4 ensures optimum visual harmony, offers extended scope for enhanced aesthetic elegance, and transform doors into contributory design elements.







## SL-M-4











## SL-M-4



India plus



### Standard Duty System

Loading capacity: 80kg/per system Max. door height: 2700mm Max. door width: 900mm

Door thickness: 30mm~34mm



### Heavy Duty System

Loading capacity: 150kg/per system

Max. door height: 3000mm Max. door width: 900mm

Door thickness: 35mm~50mm (other door thickness available,

but on request.)







## Sliding Folding Door System













## Sliding Folding Door System















## Applications of SL-M-4









## SL-M-80 & SL-M-120 (Wood)



India plus









## SL-M-80 (Wood)

Wall Mounting Track Ceiling Mounting Track



#### **Feauters**

#### DORMA SL-M-80

For fixing one panel set 30mm or 40mm Thick wooden door

Max weight of the Door leaves 80 Kg

Calculation of Door Height Door Height = H-69mm

Torque for screws in the clamps 15 Nm

All Measurements in mm

Overall Height = H

Door Height = H1

Door width = A













## *SL-M-120 (Wood)*

#### Wall Mounting Track Ceiling Mounting Track



#### **Feauters**

#### DORMA SL-M-120

For fixing one panel set 30mm or 40mm Thick wooden door

Max weight of the Door leaves 120 Kg

Calculation of Door Height Door Height = H-69mm

Torque for screws in the cla