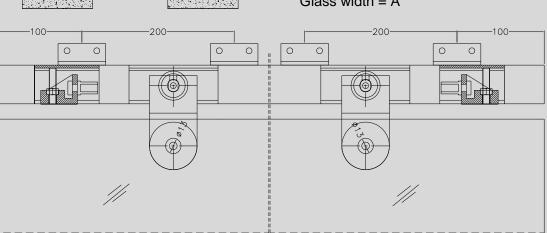

Overall Height = H

Glass Height = H1

Glass width = A

Overall Height = H

Glass Height = H1

Glass width = A

Team DORMA

DORMA India Pvt Ltd