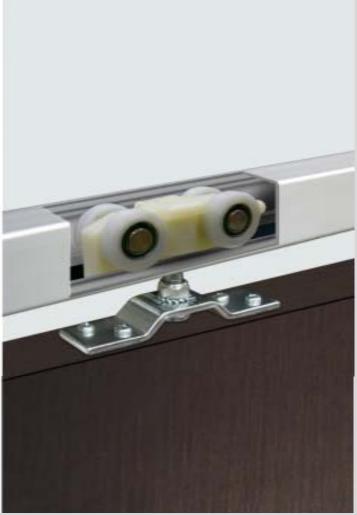

#### **Feauters**

#### DORMA SL-M-80

For fixing one panel set 30mm or 40mm Thick wooden door

Max weight of the Door leaves 80 Kg

Calculation of Door Height Door Height = H-69mm

Torque for screws in the clamps 15 Nm

All Measurements in mm