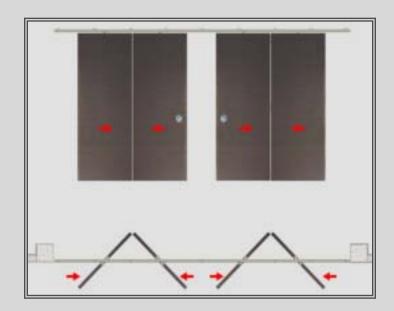

heeled hangers to cover a wide range of residential and commercaial applications. Loading capacity for standard duty is 80kg/per system, and for heavy duty is up to 150kg/per system.

The SL-4 ensures optimum visual harmony, offers extended scope for enhanced aesthetic elegance, and transform doors into contributory design elements.







## SL-M-4











## SL-M-4



India plus



### Standard Duty System

Loading capacity: 80kg/per system Max. door height: 2700mm Max. door width: 900mm

Door thickness: 30mm~34mm



### Heavy Duty System

Loading capacity: 150kg/per system

Max. door height: 3000mm Max. door width: 900mm

Door thickness: 35mm~50mm (other door thickness available,

but on request.)







## Sliding Folding Door System













## Sliding Folding Door System















## Applications of SL-M-4









## SL-M-80 & SL-M-120 (Wood)



India plus









## SL-M-80 (Wood)

Wall Mounting Track Ceiling Mounting Track



#### **Feauters**

#### DORMA SL-M-80

For fixing one panel set 30mm or 40mm Thick wooden door

Max weight of the Door leaves 80 Kg

Calculation of Door Height Door Height = H-69mm

Torque for screws in the clamps 15 Nm

All Measurements in mm

Overall Height = H

Door Height = H1

Door width = A













## *SL-M-120 (Wood)*

#### Wall Mounting Track Ceiling Mounting Track



#### **Feauters**

#### DORMA SL-M-120

For fixing one panel set 30mm or 40mm Thick wooden door

Max weight of the Door leaves 120 Kg

Calculation of Door Height Door Height = H-69mm

Torque for screws in the clamps 15 Nm

All Measurements in mm

Overall