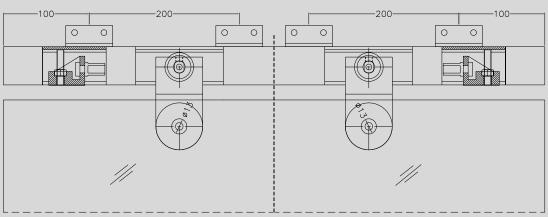

## *SL-M-250 (Glass)*

Wall Mounting Track Ceiling Mounting Track

#### **Feauters**

## SL-M-2500 (Glass)

Wall Mounting Track Ceiling Mounting Track

**Feauters** 